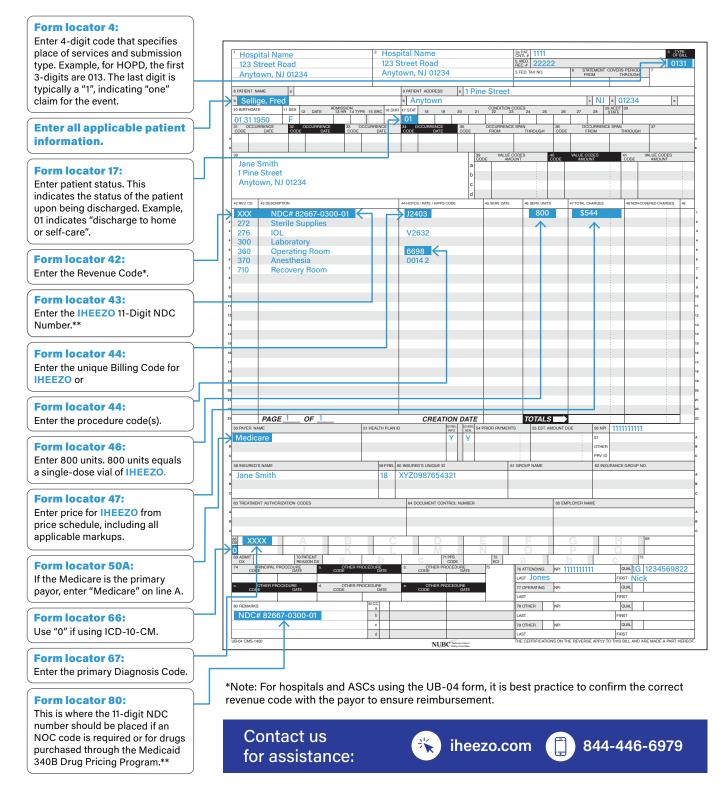

### Sample UB-04 Claim Form

For use in Hospital Outpatient Departments (HOPD)

<sup>\*\*</sup>Some plans may require the 10-digit NDC #82667-300-01

The information contained within this document is provided as a reference for obtaining appropriate reimbursement. This reference is for informational purposes only. Harrow does not guarantee submitting a completed CMS-1500 form will result in reimbursement. Providers should always contact their payors directly with any questions.

#### Understanding the acronyms

ASC=Ambulatory Surgery Center; HOPD=Hospital Outpatient Department; ND=National Drug Code; NOC=Not Otherwise Classified